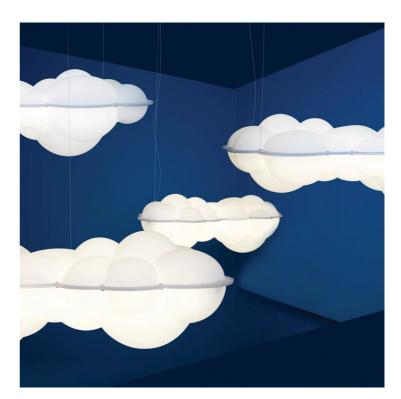

## by Mario Bellini

Nuvola pendant by Mario Bellini. Inspired by the shape of a cloud and made of natural opal polyethylene and created via a rotational printing process. Nuvola provides diffused lighting for a widespread and comfortable output. The pendant is fastened to the ceiling with three suspension cables, the canopy freely adjustable on the ceiling. Nuvola is composed by one of the two blocs (deep or flat, to choose).