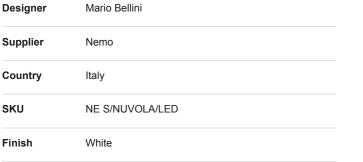

# mondoluce

NE S/NUVOLA/LED

# Nuvola Pendant

## by Mario Bellini

Nuvola pendant by Mario Bellini. Inspired by the shape of a cloud and made of natural opal polyethylene and created via a rotational printing process. Nuvola provides diffused lighting for a widespread and comfortable output. The pendant is fastened to the ceiling with three suspension cables, the canopy freely adjustable on the ceiling. Nuvola is composed by one of the two blocs (deep or flat, to choose).

### Melbourne

272 Toorak Rd, South Yarra VIC 3141 melbourne@mondoluce.com 03 9826 2232

### Sydney

439 Crown St, Surry Hills NSW 2010 sydney@mondoluce.com 02 9690 2667



|  | I | 154 |
|--|---|-----|

| Product Dimensions |
|--------------------|
|                    |

I







| Weight      | 11kg     | Materials | Plastic | Source  | 132W LED |
|-------------|----------|-----------|---------|---------|----------|
| Colour Temp | 2700К    | Output    | 12000lm | CRI     | 85       |
| Emission    | diffused | IP Rating | IP20    | Dimming | 1-10v    |