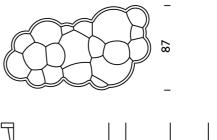

## by Mario Bellini

Nuvola pendant by Mario Bellini. Inspired by the shape of a cloud and made of natural opal polyethylene and created via a rotational printing process. Nuvola provides diffused lighting for a widespread and comfortable output. The pendant is fastened to the ceiling with three suspension cables, the canopy freely adjustable on the ceiling. Nuvola is composed by one of the two blocs (deep or flat, to choose).