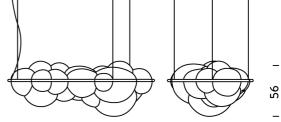

## by Mario Bellini

Nuvola pendant by Mario Bellini. Inspired by the shape of a cloud and made of natural opal polyethylene and created via a rotational printing process. Nuvola provides diffused lighting for a widespread and comfortable output. The pendant is fastened to the ceiling with three suspension cables, the canopy freely adjustable on the ceiling. Nuvola is composed by one of the two blocs (deep or flat, to choose).