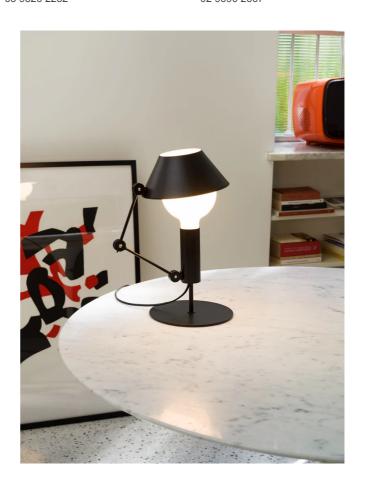

## Mr. Light

by Javier Mariscal

Graphic and playful table lamp made with an articulated arm and body in matt black metal. The two-tone lampshade with matt white interior creates a diffused light and provides the possibility of reducing the intensity of the light in the upper part thanks to the light bulb cover with the hat closure.