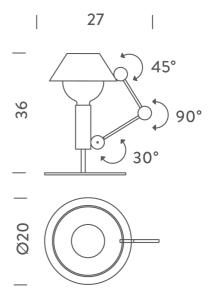

### **Product Dimensions**

| Materials | Aluminium | Source | 1 x 42W (Max)          |
|-----------|-----------|--------|------------------------|
| IP Rating | IP20      | Notes  | 3 points of adjustment |

Emission diffused, orientable