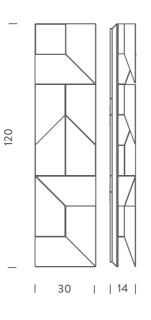

## Melbourne

272 Toorak Rd, South Yarra VIC 3141 melbourne@mondoluce.com 03 9826 2232 Sydney

439 Crown St, Surry Hills NSW 2010 sydney@mondoluce.com 02 9690 2667

**Product Dimensions** 

| Charles Kalpakian       |  |
|-------------------------|--|
| Nemo                    |  |
| Italy                   |  |
| NE A/WALLSHADOW/LONG/WH |  |
|                         |  |
| White                   |  |