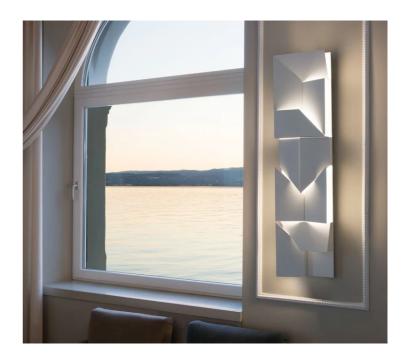

## Wall Shadows Long

by Charles Kalpakian

Designer

Supplier

Country

SKU

Finish

WALL SHADOWS is a family of wall lamps for diffused LED lighting. The striking geometric design makes it ideal for feature walls in contemporary spaces. Matt white powder coated aluminium.