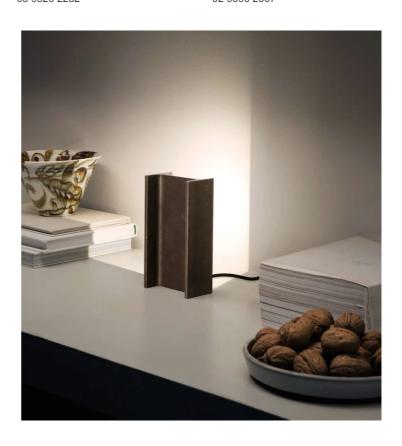

# Mini Mais Plus Que Cela Je Ne Peux Pas

by Rudy Ricciotti

LED table lamp with a raw industrial aesthetic created by renowned French designer Rudy Ricciotti for NEMO. Made of steel with patina rust finish for rustic gradient finish, the shape of the lamp is reminiscent of a section of rolled steel joist (RSJ) for a modern appeal. Each lamp is handcrafted in Italy, making each piece unique with subtle finish variations. One side is equipped with an LED strip which produces a warm diffused light. The versatile design of this decorative lamp allows it to be position horizontally or vertically.