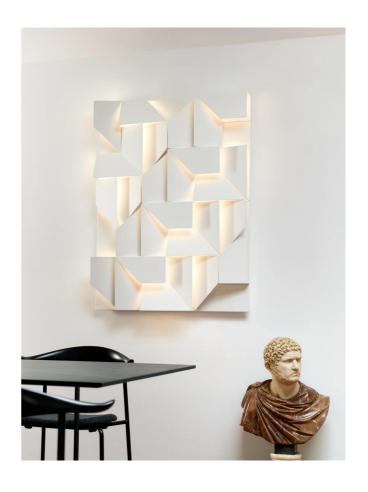

## Wall Shadows Grand

by Charles Kalpakian

WALL SHADOWS is a family of wall lamps for diffused LED lighting. The striking geometric design makes it ideal for feature walls in contemporary spaces. Matt white powder coated aluminium.