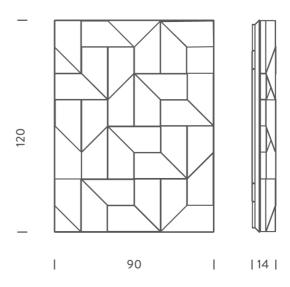

#### **Product Dimensions**

| Weight      | 30kg              | Materials | Aluminium | Source  | 59W LED |
|-------------|-------------------|-----------|-----------|---------|---------|
| Colour Temp | 3000K             | Output    | 2050lm    | CRI     | 80      |
| Emission    | diffused Indirect | IP Rating | IP20      | Dimming | 1-10v   |