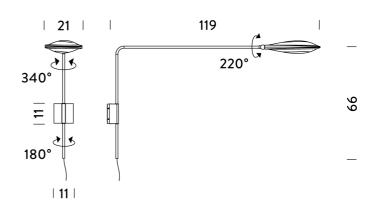

# Olympia Wall Lamp with Arm

by Doriana e Massimiliano Fuksas

Adjustable lamp with a unique contemporary design inspired by UFOs. Olympia features a moulded diffuser in sandblasted polycarbonate matt white which provides widespread warm lighting. Stem in black painted aluminium, ABS wall stem. Dimmable (dimmer located on cable). Design by Doriana e Massimiliano Fuksas.

### **Product Dimensions**

| Weight      | 2kg                     |
|-------------|-------------------------|
| Colour Temp | 2700K                   |
| Emission    | diffused, 360 degree    |
| Notes       | Dimmer located on cable |
|             |                         |