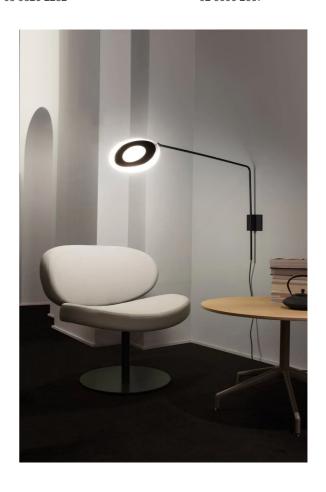

# Olympia Wall Lamp with Arm

by Doriana e Massimiliano Fuksas

Adjustable lamp with a unique contemporary design inspired by UFOs. Olympia features a moulded diffuser in sandblasted polycarbonate matt white which provides widespread warm lighting. Stem in black painted aluminium, ABS wall stem. Dimmable (dimmer located on cable). Design by Doriana e Massimiliano Fuksas.