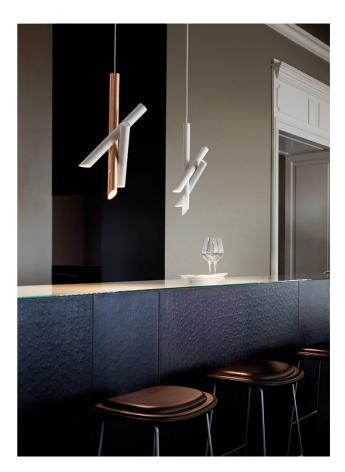

## **Tubes 3 Pendant**

by Charles Kalpakian

Simple and elegant, this aluminium pendant lamp provides a warm diffused illumination via three LEDs. Two adjustable tubes fix to the central tube, creating a floating effect. Diffusers in opal polycarbonate. Dimmable. 272 Toorak Rd, South Yarra VIC 3141 melbourne@mondoluce.com 03 9826 2232