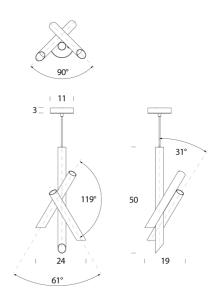

Melbourne

Sydney 439 Crown St, Surry Hills NSW 2010 sydney@mondoluce.com 02 9690 2667

**Product Dimensions** 

| Materials | Aluminium | Source  | 3 x 4.2W LED | Colour Temp | 2700K         |
|-----------|-----------|---------|--------------|-------------|---------------|
| Output    | 561lm     | CRI     | 80           | Emission    | down diffused |
| IP Rating | IP20      | Dimming | TRIAC        |             |               |