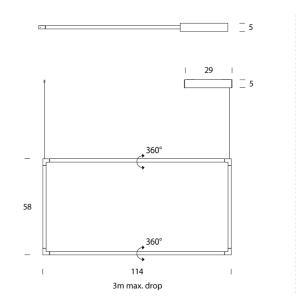

### **Product Dimensions**

| Weight      | 2.8kg                                    | Materials | Aluminium  | Source  | 2 x 19W LED |
|-------------|------------------------------------------|-----------|------------|---------|-------------|
| Colour Temp | 3000K                                    | Output    | 2 x 1125lm | CRI     | 85          |
| Emission    | double, diffused, orientable 360 degrees | IP Rating | IP20       | Dimming | 1-10v       |