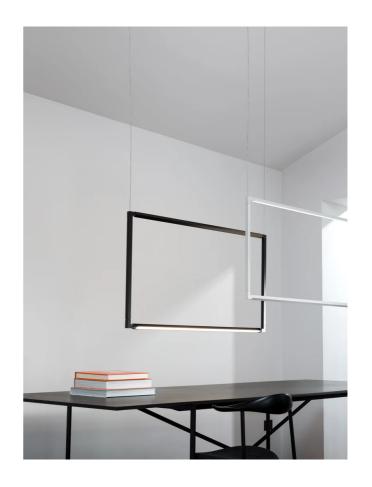

# Spigolo Vertical Pendant

by Studiocharlie

The SPIGOLO design is based on an extruded and tubular aluminium structure, connected with moulded ABS joints. Thanks to the joints, enabling the profiles to house LED sources, one can rotate 360 degrees in order to produce a directional direct or indirect lighting, screened by an opaline diffuser in polycarbonate. The vertical pendant version creates ambience in a versatile and a comfortable way. LED sources are dimmable and with warm tone.

# Designer Studiocharlie Supplier Nemo Country Italy SKU NE S/SPIGOLO/VERTICAL/3000K/BLACK Finish Black Version 3000K