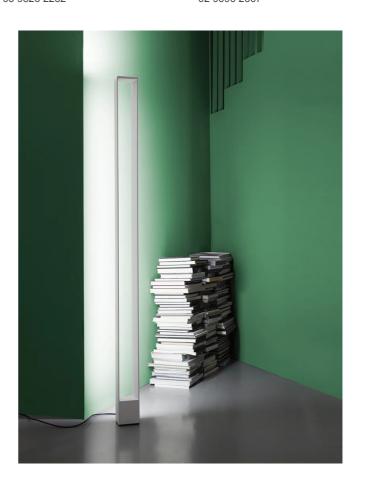

## Tru Floor Lamp

by Roberto Paoli

The TRU floor lamp with body in extruded aluminium, heads and base in die-casted aluminium, diffusers in opal and transparent metacrylate. Structure painted in matt white. The uplight LED source gives the uplight warm and diffused flood, while the side LED provides an indirect ambient light. Dimmable, double switching on the cable.