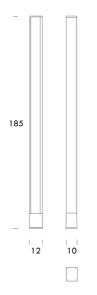

#### **Product Dimensions**

| Weight      | 9kg                 |
|-------------|---------------------|
| Colour Temp | 3000K               |
| Emission    | up + back, indirect |

| Materials | Aluminium   |
|-----------|-------------|
| Output    | 2125+1765lm |
| IP Rating | IP20        |