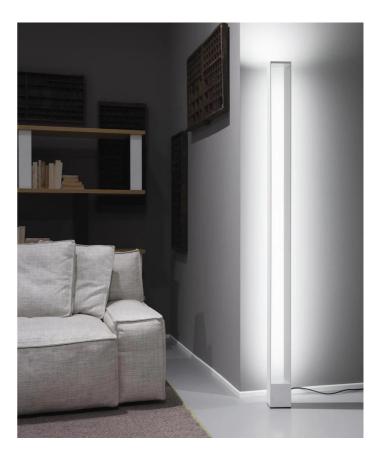

The TRU floor lamp with body in extruded aluminium, heads and base in die-casted aluminium, diffusers in opal and transparent metacrylate. Structure painted in matt white or black. The uplight LED source gives the uplight warm and diffused flood, while the side LED provides an indirect ambient light. Dimmable, double switching on the cable.