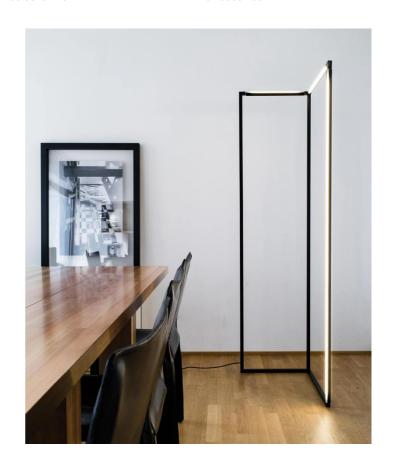

# Spigolo Floor Lamp

by Studiocharlie

The SPIGOLO design is based on an extruded and tubular aluminium structure, connected with moulded ABS joints. Thanks to the joints, enabling the profiles to house LED sources, one can rotate 360 degrees in order to produce a directional direct or indirect lighting, screened by an opaline diffuser in polycarbonate. The floor version is designed as such to provide a virtual divider to ambiences. LED sources are dimmable and with warm tone.