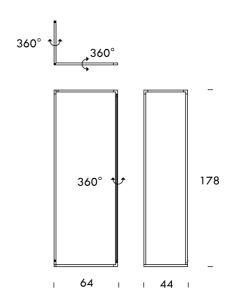

# Spigolo Floor Lamp

by Studiocharlie

The SPIGOLO design is based on an extruded and tubular aluminium structure, connected with moulded ABS joints. Thanks to the joints, enabling the profiles to house LED sources, one can rotate 360 degrees in order to produce a directional direct or indirect lighting, screened by an opaline diffuser in polycarbonate. The floor version is designed as such to provide a virtual divider to ambiences. LED sources are dimmable and with warm tone.

#### **Product Dimensions**

| Weight      | 10kg                                     |
|-------------|------------------------------------------|
| Colour Temp | 2700K                                    |
| Emission    | triple, diffused                         |
| Notes       | Orientable LED along top & down one side |