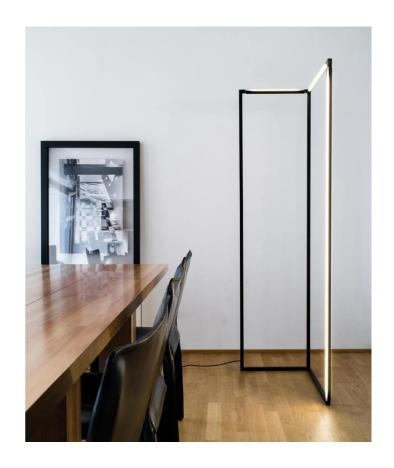

## Spigolo Floor Lamp

by Studiocharlie

The SPIGOLO design is based on an extruded and tubular aluminium structure, connected with moulded ABS joints. Thanks to the joints, enabling the profiles to house LED sources, one can rotate 360 degrees in order to produce a directional direct or indirect lighting, screened by an opaline diffuser in polycarbonate. The floor version is designed as such to provide a virtual divider to ambiences. LED sources are dimmable and with warm tone.