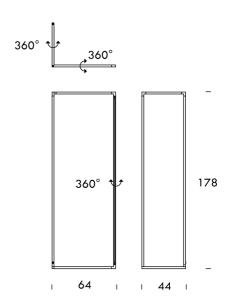

#### **Product Dimensions**

| 10kg                                     |
|------------------------------------------|
| 3000K                                    |
| triple, diffused                         |
| Orientable LED along top & down one side |
|                                          |