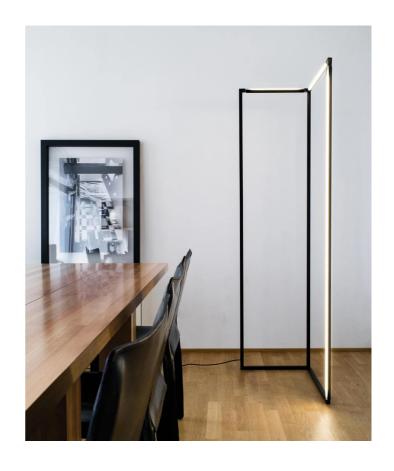

## Spigolo Floor Lamp

by Studiocharlie

The SPIGOLO design is based on an extruded and tubular aluminium structure, connected with moulded ABS joints. Thanks to the joints, enabling the profiles to house LED sources, one can rotate 360 degrees in order to produce a directional direct or indirect lighting, screened by an opaline diffuser in polycarbonate. The floor version is designed as such to provide a virtual divider to ambiences. LED sources are dimmable and with warm tone.