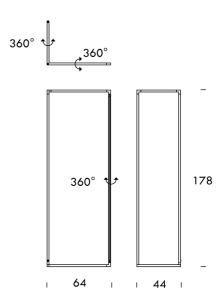

#### **Product Dimensions**

| Weight      | 10kg                                     |
|-------------|------------------------------------------|
| Colour Temp | 2700K                                    |
| Emission    | triple, diffused                         |
| Notes       | Orientable LED along top & down one side |
|             |                                          |