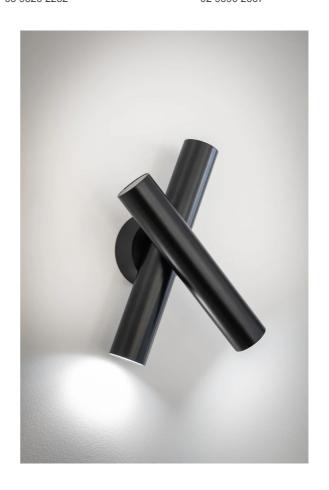

# **Tubes 2 Wall Light**

by Charles Kalpakian

Designed by Charles Kalpakian, the Tubes 2 wall lamp features a clean contemporary design. Composed of a single cylindrical element in extruded aluminum with embedded LED source. Equipped with an opal polycarbonate lens for warm ambient lighting. TRIAC dimming.

8W LED

80

TRIAC

| Colour Temp | 2700K                   |
|-------------|-------------------------|
| Emission    | double orientable, spot |