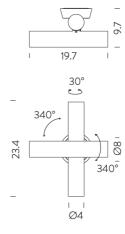

#### **Product Dimensions**

| Materials | Aluminium | Source  |
|-----------|-----------|---------|
| Output    | 380lm     | CRI     |
| IP Rating | IP20      | Dimming |
|           |           |         |

8W LED

80

TRIAC

| Colour Temp | 2700K                   |
|-------------|-------------------------|
| Emission    | double orientable, spot |