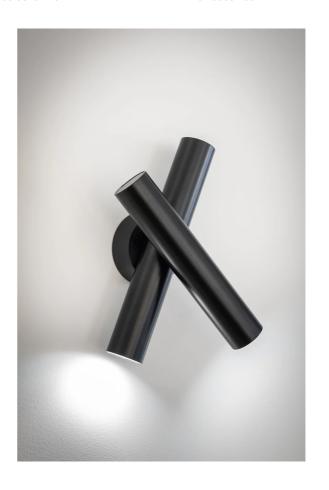

# **Tubes 2 Wall Light**

by Charles Kalpakian

Designed by Charles Kalpakian, the Tubes 2 wall lamp features a clean contemporary design. Composed of a single cylindrical element in extruded aluminum with embedded LED source. Equipped with an opal polycarbonate lens for warm ambient lighting. TRIAC dimming.

### Sydney

439 Crown St, Surry Hills NSW 2010 sydney@mondoluce.com 02 9690 2667

| Designer | Charles Kalpakian              |
|----------|--------------------------------|
| Supplier | Nemo                           |
| Country  | Italy                          |
| SKU      | NE A/TUBES/2/2700K/TRIAC/BLACK |
| Finish   | Black                          |
|          |                                |