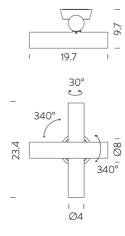

### **Product Dimensions**

| Materials | Aluminium |
|-----------|-----------|
| Output    | 380lm     |
| IP Rating | IP20      |

| Source  | 8W LED |
|---------|--------|
| CRI     | 80     |
| Dimming | TRIAC  |
|         |        |

| Colour Temp | 2700K                   |
|-------------|-------------------------|
| Emission    | double orientable, spot |