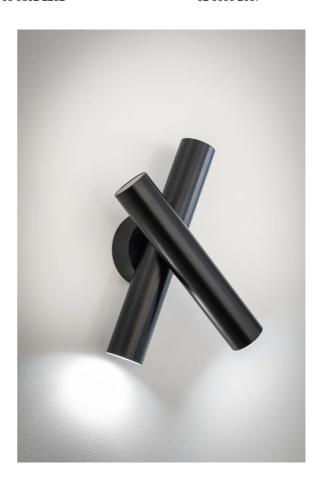

# **Tubes 2 Wall Light**

by Charles Kalpakian

Designed by Charles Kalpakian, the Tubes 2 wall lamp features a clean contemporary design. Composed of a single cylindrical element in extruded aluminum with embedded LED source. Equipped with an opal polycarbonate lens for warm ambient lighting. TRIAC dimming.