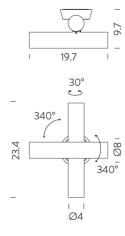

### **Product Dimensions**

| Weight      | 0.35kg                  | Materials | Aluminium |
|-------------|-------------------------|-----------|-----------|
| Colour Temp | 2700K                   | Output    | 374lm     |
| Emission    | double orientable, spot | IP Rating | IP20      |