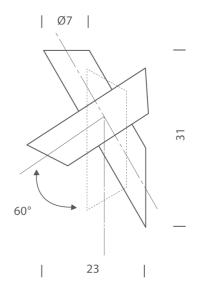

## **Tubes Large Wall Light**

by Charles Kalpakian

Designed by Charles Kalpakian, the TUBES LARGE wall lamp features an innovative contemporary design. Wall luminaire composed of two cylindrical elements in extruded aluminum, equipped with an opal polycarbonate lens for a diffused uniform light. The wall mounted element is fixed while floating element is adjust-able by 60 degrees.