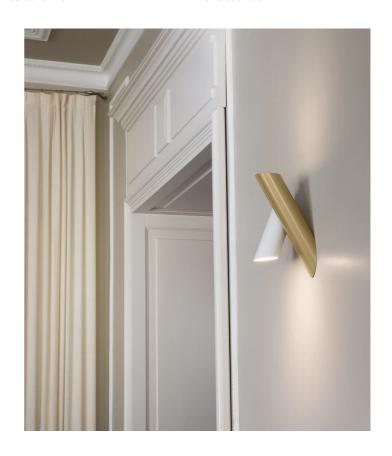

## **Tubes Large Wall Light**

by Charles Kalpakian

Designed by Charles Kalpakian, the TUBES LARGE wall lamp features an innovative contemporary design. Wall luminaire composed of two cylindrical elements in extruded aluminum, equipped with an opal polycarbonate lens for a diffused uniform light. The wall mounted element is fixed while floating element is adjust-able by 60 degrees.