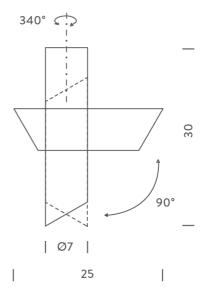

## **Tubes Large Ceiling Light**

by Charles Kalpakian

Designed by Charles Kalpakian, the TUBES LARGE ceiling lamp features an innovative contemporary design. Ceiling luminaire composed of two cylindrical elements in extruded aluminum, equipped with an opal polycarbonate lens for a diffused uniform light. Ceiling element rotates 340 degrees, while the other cylinder can be rotated by 90 degrees.