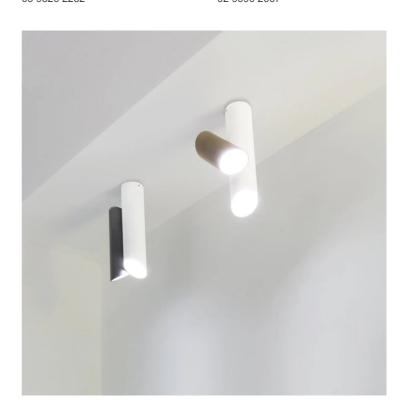

## **Tubes Large Ceiling Light**

by Charles Kalpakian

Designed by Charles Kalpakian, the TUBES LARGE ceiling lamp features an innovative contemporary design. Ceiling luminaire composed of two cylindrical elements in extruded aluminum, equipped with an opal polycarbonate lens for a diffused uniform light. Ceiling element rotates 340 degrees, while the other cylinder can be rotated by 90 degrees.