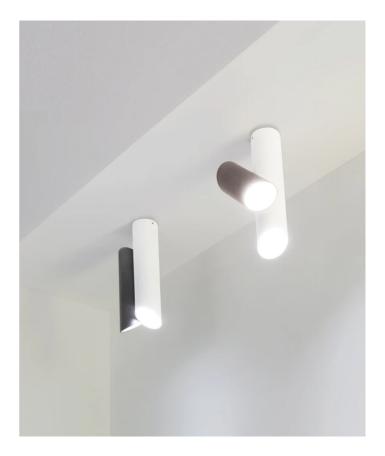

## **Tubes Large Ceiling Light**

Charles Kalpakian

NE PL/TUBES/LRG/2700K/TRIAC/WHITE/GREY

Nemo

Italy

White + Grey

Designer

Supplier

Country

sĸu

Finish

by Charles Kalpakian

Designed by Charles Kalpakian, the TUBES LARGE ceiling lamp features an innovative contemporary design. Ceiling luminaire composed of two cylindrical elements in extruded aluminum, equipped with an opal polycarbonate lens for a diffused uniform light. Ceiling element rotates 340 degrees, while the other cylinder can be rotated by 90 degrees.