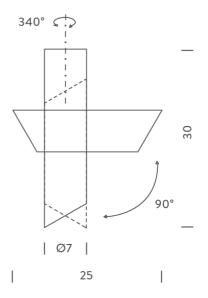

Country

sĸu

Finish

by Charles Kalpakian

Designed by Charles Kalpakian, the TUBES LARGE ceiling lamp features an innovative contemporary design. Ceiling luminaire composed of two cylindrical elements in extruded aluminum, equipped with an opal polycarbonate lens for a diffused uniform light. Ceiling element rotates 340 degrees, while the other cylinder can be rotated by 90 degrees.

**Product Dimensions** 

| Weight      | 0.8kg    |
|-------------|----------|
| Colour Temp | 2700K    |
| Emission    | diffused |

| Materials | Aluminium |
|-----------|-----------|
| Output    | 2 x 640lm |
| IP Rating | IP20      |