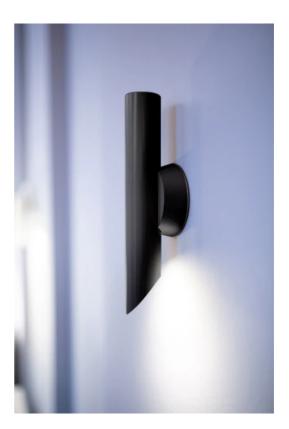

## **Tubes 1 Wall Light**

by Charles Kalpakian

Designer

Supplier

Country

SKU

Finish

Designed by Charles Kalpakian, the Tubes 1 wall lamp features a clean contemporary design. Composed of a single cylindrical element in extruded aluminum with embedded LED source. Equipped with an opal polycarbonate lens for warm ambient lighting. Tubes 1 offers 340 degrees adjustability to direct the light source. TRIAC dimming. Black finish.