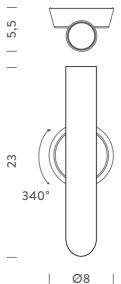

## **Tubes 1 Wall Light**

by Charles Kalpakian

Designer

Supplier

Country

SKU

Finish

Designed by Charles Kalpakian, the Tubes 1 wall lamp features a clean contemporary design. Composed of a single cylindrical element in extruded aluminum with embedded LED source. Equipped with an opal polycarbonate lens for warm ambient lighting. Tubes 1 offers 340 degrees adjustability to direct the light source. TRIAC dimming. Black finish.

## Sydney

439 Crown St, Surry Hills NSW 2010 sydney@mondoluce.com 02 9690 2667

**Product Dimensions** 

Ø8 

| Weight      | 0.35kg           |
|-------------|------------------|
| Colour Temp | 2700K            |
| Emission    | orientable, spot |