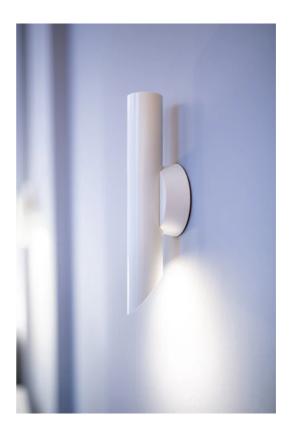

## Tubes 1 Wall Light

by Charles Kalpakian

Designer

Supplier

Country

SKU

Finish

Designed by Charles Kalpakian, the Tubes 1 wall lamp features a clean contemporary design. Composed of a single cylindrical element in extruded aluminum with embedded LED source. Equipped with an opal polycarbonate lens for warm ambient lighting. Tubes 1 offers 340 degrees adjustability to direct the light source. TRIAC dimming.