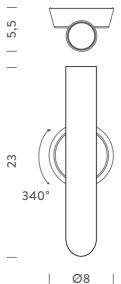

## Tubes 1 Wall Light

by Charles Kalpakian

Designer

Supplier

Country

SKU

Finish

Designed by Charles Kalpakian, the Tubes 1 wall lamp features a clean contemporary design. Composed of a single cylindrical element in extruded aluminum with embedded LED source. Equipped with an opal polycarbonate lens for warm ambient lighting. Tubes 1 offers 340 degrees adjustability to direct the light source. TRIAC dimming.

## Sydney

439 Crown St, Surry Hills NSW 2010 sydney@mondoluce.com 02 9690 2667

**Product Dimensions** 

| Ø8 |

| Weight      | 0.35kg           |
|-------------|------------------|
| Colour Temp | 2700K            |
| Emission    | orientable, spot |