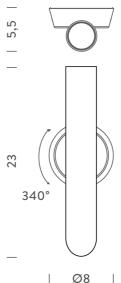

## **Tubes 1 Wall Light**

by Charles Kalpakian

Designer

Supplier

Country

SKU

Finish

Designed by Charles Kalpakian, the Tubes 1 wall lamp features a clean contemporary design. Composed of a single cylindrical element in extruded aluminum with embedded LED source. Equipped with an opal polycarbonate lens for warm ambient lighting. Tubes 1 offers 340 degrees adjustability to direct the light source. TRIAC dimming.

### Sydney

439 Crown St, Surry Hills NSW 2010 sydney@mondoluce.com 02 9690 2667

**Product Dimensions** 

Ø8 

| Weight      | 0.35kg           |
|-------------|------------------|
| Colour Temp | 2700K            |
| Emission    | orientable, spot |