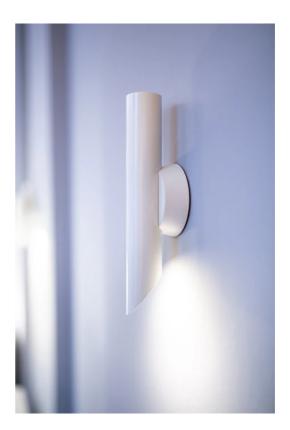

## **Tubes 1 Wall Light**

by Charles Kalpakian

Designer

Supplier

Country

SKU

Finish

Designed by Charles Kalpakian, the Tubes 1 wall lamp features a clean contemporary design. Composed of a single cylindrical element in extruded aluminum with embedded LED source. Equipped with an opal polycarbonate lens for warm ambient lighting. Tubes 1 offers 340 degrees adjustability to direct the light source. TRIAC dimming.