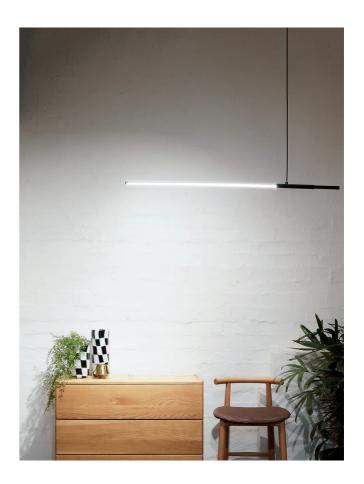

## Line Pendant

by

Sleek and minimalist, the Line Pendant is a simple linear suspension lamp suited to contemporary spaces. Built-in 13W LED source which can be directed up or down. Designed for cluster configurations, Line Pendant also features an adjustable counterbalance allowing for a composition of various angles when grouped together. Available in black or white finish.