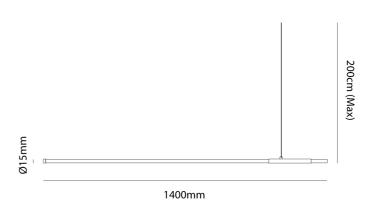

### **Product Dimensions**

| Materials | Metal  | Source  | 13W LED      | Colour Temp | 3000K |
|-----------|--------|---------|--------------|-------------|-------|
| Output    | 1000lm | Dimming | Non-Dimmable |             |       |