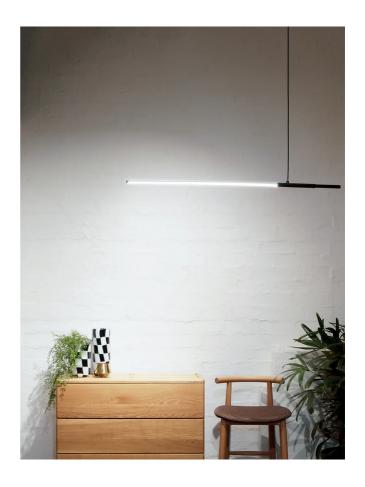

# Line Pendant

by

Supplier

Country

SKU

**Finish** 

Studio Italia

WK S/LINE/WH

China

White

Sleek and minimalist, the Line Pendant is a simple linear suspension lamp suited to contemporary spaces. Built-in 13W LED source which can be directed up or down. Designed for cluster configurations, Line Pendant also features an adjustable counterbalance allowing for a composition of various angles when grouped together. Available in black or white finish.