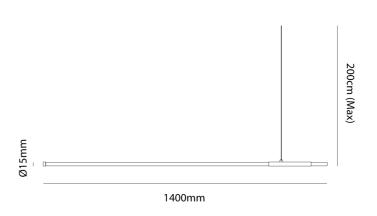

### **Product Dimensions**

| Materials | Metal  | Source  | 13W LED      | Colour Temp | 3000K |
|-----------|--------|---------|--------------|-------------|-------|
| Output    | 1000lm | Dimming | Non-Dimmable |             |       |