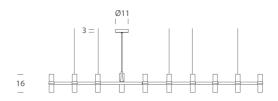

### **Product Dimensions**

| Weight   | 5kg      | Materials | Aluminium | Source  | 10 x G9 25W (Max)  |
|----------|----------|-----------|-----------|---------|--------------------|
| Emission | diffused | IP Rating | IP20      | Dimming | Dependent on globe |