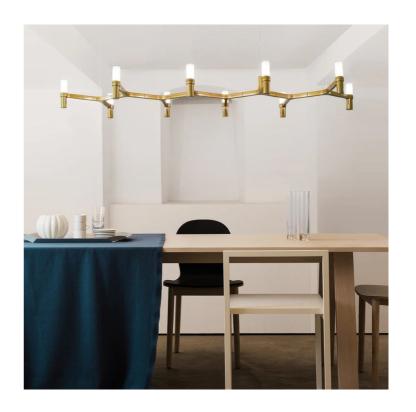

## Crown Plana Linea Chandelier

by Jehs + Laub

Crown by JEHS + LAUB for NEMO is a collection of chandeliers and wall lights with a modular structure for feature lighting applications. Crown Plana Linea chandelier pendant is made with die-casted aluminium with sandblasted glass diffusers. Available in a variety of hand polished glossy or plated finishes.