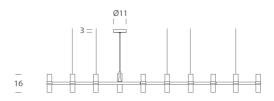

### **Product Dimensions**

| Weight   | 5kg      | Materials | Aluminium | Source  | 10 x G9 25W (Max)  |
|----------|----------|-----------|-----------|---------|--------------------|
| Emission | diffused | IP Rating | IP20      | Dimming | Dependent on globe |