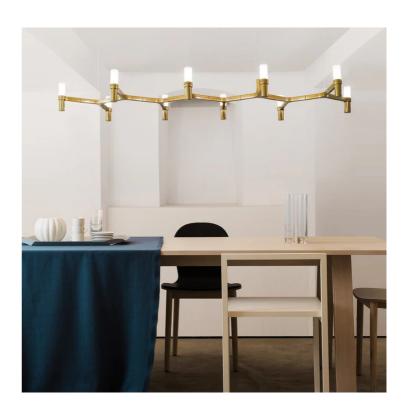

## Crown Plana Linea Chandelier

by Jehs + Laub

Crown by JEHS + LAUB for NEMO is a collection of chandeliers and wall lights with a modular structure for feature lighting applications. Crown Plana Linea chandelier pendant is made with die-casted aluminium with sandblasted glass diffusers. Available in a variety of finishes.