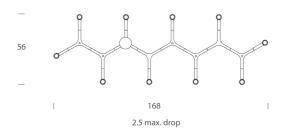

### **Product Dimensions**

| Weight   | 5kg      | Materials | Aluminium | Source  | 10 x G9 25W (Max)  |
|----------|----------|-----------|-----------|---------|--------------------|
| Emission | diffused | IP Rating | IP20      | Dimming | Dependent on globe |