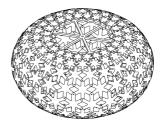

## **Snowflake Pendant**

by David Trubridge

Creates a repeating geometric hexagonal pattern based on a snowflake. The light was designed following a trip David made to Antarctica as a visiting artist. Snowflake is available in 3 sizes with various finish options to choose from. Flat packed to minimise environmental footprint.