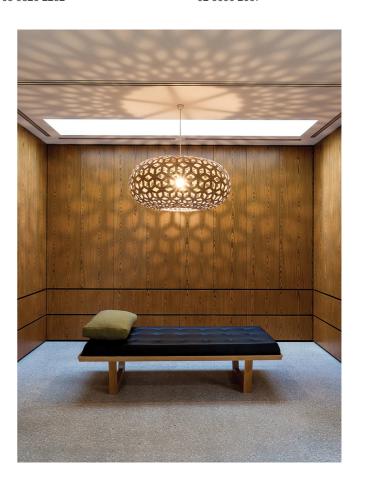

## **Snowflake Pendant**

by David Trubridge

Creates a repeating geometric hexagonal pattern based on a snowflake. The light was designed following a trip David made to Antarctica as a visiting artist. Snowflake is available in 3 sizes with various finish options to choose from. Flat packed to minimise environmental footprint.

#### **Product Dimensions**

| Designer | David Trubridge         |  |  |  |
|----------|-------------------------|--|--|--|
| Supplier | David Trubridge         |  |  |  |
| Country  | New Zealand             |  |  |  |
| SKU      | DT SNOWFLAKE/1000/BLACK |  |  |  |
| Finish   | Black                   |  |  |  |
| Size     | 1000                    |  |  |  |
|          |                         |  |  |  |

| Weight  | 3.2kg              | Materials | Bamboo                                        | Source | 1 x E27 100W (Max) |
|---------|--------------------|-----------|-----------------------------------------------|--------|--------------------|
| Dimming | Dependent on globe | Notes     | Flat packed to reduce environmental footprint |        |                    |