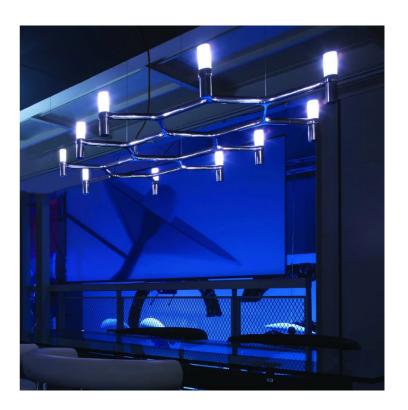

## Crown Plana Chandelier

by Jehs + Laub

Crown by JEHS + LAUB for NEMO is a collection of chandeliers and wall lights with a modular structure for feature lighting applications. Crown Plana chandelier pendant is made with die-casted aluminium with sandblasted glass diffusers. Available in a variety of hand polished glossy or plated finishes.

# Designer Jehs + Laub Supplier Nemo Country Italy SKU NE S/CROWN/PLANA/POL Finish Polished Aluminium