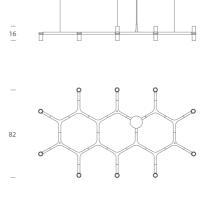

### **Product Dimensions**

2.5m max. drop

| Weight   | 6kg      | Materials | Aluminium | Source  | 10 x G9 25W (Max)  |
|----------|----------|-----------|-----------|---------|--------------------|
| Emission | diffused | IP Rating | IP20      | Dimming | Dependent on globe |