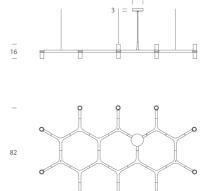

#### **Product Dimensions**

142 | 2.5m max. drop

| Weight   | 6kg      | Materials | Aluminium | Source  | 10 x G9 25W (Max)  |
|----------|----------|-----------|-----------|---------|--------------------|
| Emission | diffused | IP Rating | IP20      | Dimming | Dependent on globe |