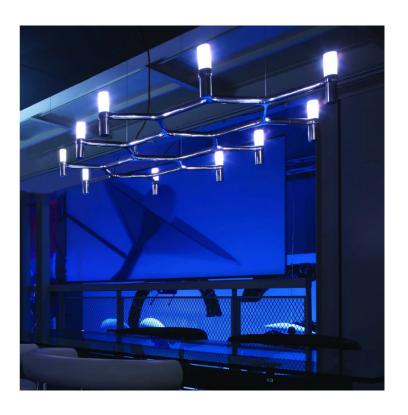

## Crown Plana Chandelier

by Jehs + Laub

Crown by JEHS + LAUB for NEMO is a collection of chandeliers and wall lights with a modular structure for feature lighting applications. Crown Plana chandelier pendant is made with die-casted aluminium with sandblasted glass diffusers. Available in a variety of finishes.