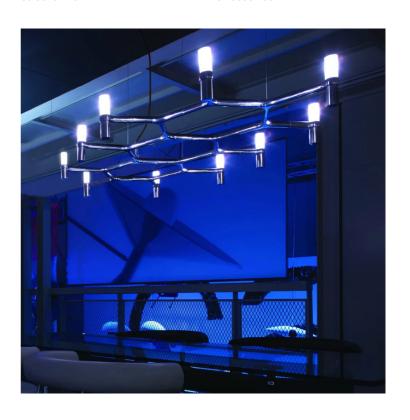

## Crown Plana Chandelier

by Jehs + Laub

Crown by JEHS + LAUB for NEMO is a collection of chandeliers and wall lights with a modular structure for feature lighting applications. Crown Plana chandelier pendant is made with die-casted aluminium with sandblasted glass diffusers. Available in a variety of hand polished glossy or plated finishes.

#### **Product Dimensions**

2.5m max. drop

| Weight   | 6kg      | Materials | Aluminium | Source  | 10 x G9 25W (Max)  |
|----------|----------|-----------|-----------|---------|--------------------|
| Emission | diffused | IP Rating | IP20      | Dimming | Dependent on globe |