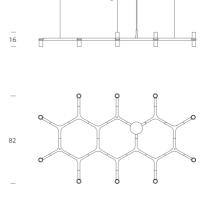

## Crown Plana Chandelier

by Jehs + Laub

Crown by JEHS + LAUB for NEMO is a collection of chandeliers and wall lights with a modular structure for feature lighting applications. Crown Plana chandelier pendant is made with die-casted aluminium with sandblasted glass diffusers. Available in a variety of hand polished glossy or plated finishes.

#### **Product Dimensions**

2.5m max. drop

| Weight   | 6kg      | Materials | Aluminium | Source  | 10 x G9 25W (Max)  |
|----------|----------|-----------|-----------|---------|--------------------|
| Emission | diffused | IP Rating | IP20      | Dimming | Dependent on globe |