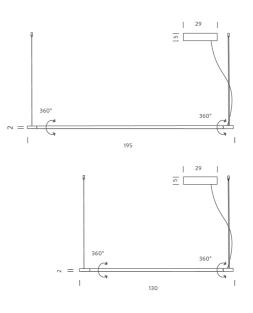

## by Nemo Studio

The Linescapes family from NEMO feature efficient light fittings with a highly versatile luminous output and elegant linear design. The Linescapes Horizontal Pendant provides a wide-spread light within a space via high-output dimmable LED. The light source features 340 degree adjustability, allowing the user to direct illumination for optimal effect. Body in extruded aluminium with an opal white polycarbonate diffuser. Available as 130cm or 200cm version in black or white finish and in 2700K or 3000K.

#### Sydney

439 Crown St, Surry Hills NSW 2010 sydney@mondoluce.com 02 9690 2667

Product Dimensions

| Materials | Extruded aluminium, polycarbonate diffuser | Source  | 33W LED | Colour Temp | 2700K                                               |
|-----------|--------------------------------------------|---------|---------|-------------|-----------------------------------------------------|
| Output    | 1765lm                                     | CRI     | 85      | Emission    | diffused, orientable 340<br>degrees                 |
| IP Rating | IP20                                       | Dimming | 1-10v   | Notes       | Driver enclosed in mounting box. Mounts on ceiling. |