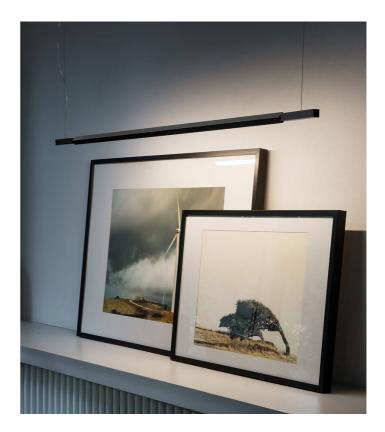

# Linescapes Horizontal Pendant

## by Nemo Studio

The Linescapes family from NEMO feature efficient light fittings with a highly versatile luminous output and elegant linear design. The Linescapes Horizontal Pendant provides a wide-spread light within a space via high-output dimmable LED. The light source features 340 degree adjustability, allowing the user to direct illumination for optimal effect. Body in extruded aluminium with an opal white polycarbonate diffuser. Available as 130cm or 200cm version in black or white finish and in 2700K or 3000K.