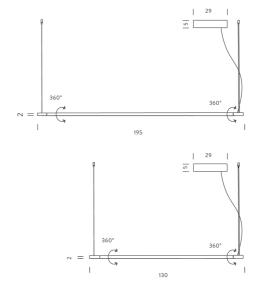

# DesignerNemo StudioSupplierNemoCountryItalySKUNE S/LINESCAPE/2700K/HORZ/130/WHFinishWhiteSize130cmVersion2700K

## **Product Dimensions**

| Materials | Extruded aluminium, polycarbonate diffuser | Source  | 19W LED | Colour Temp | 2700K                                                              |
|-----------|--------------------------------------------|---------|---------|-------------|--------------------------------------------------------------------|
| Output    | 1125lm                                     | CRI     | 85      | Emission    | diffused, orientable 340 degrees                                   |
| IP Rating | IP20                                       | Dimming | 1-10v   | Notes       | Driver included. Driver enclosed in driver box. Mounts on ceiling. |