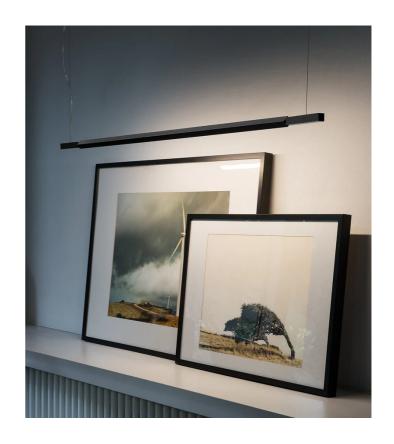

# **Linescapes Horizontal Pendant**

by Nemo Studio

The Linescapes family from NEMO feature efficient light fittings with a highly versatile luminous output and elegant linear design. The Linescapes Horizontal Pendant provides a wide-spread light within a space via high-output dimmable LED. The light source features 340 degree adjustability, allowing the user to direct illumination for optimal effect. Body in extruded aluminium with an opal white polycarbonate diffuser. Available as 130cm or 200cm version in black or white finish and in 2700K or 3000K.