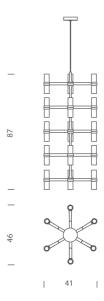

### **Product Dimensions**

| Weight   | 5.5kg    | Materials | Aluminium | Source  | 15 x G9 25W (Max)  |
|----------|----------|-----------|-----------|---------|--------------------|
| Emission | diffused | IP Rating | IP20      | Dimming | Dependent on globe |