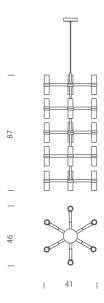

## Crown Multi Chandelier

by Jehs + Laub

Crown by JEHS + LAUB for NEMO is a collection of chandeliers and wall lights with a modular structure for feature lighting applications. Crown Multi Chandelier is made with die-casted aluminium with sandblasted glass diffusers. Available in a variety of hand polished glossy or plated finishes.

### **Product Dimensions**

| Weight   | 5.5kg    | Materials | Aluminium | Source  | 15 x G9 25W (Max)  |
|----------|----------|-----------|-----------|---------|--------------------|
| Emission | diffused | IP Rating | IP20      | Dimming | Dependent on globe |