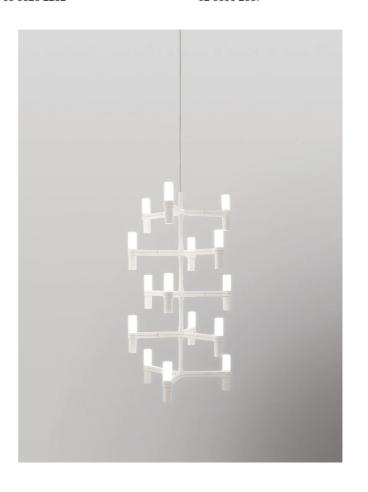

## Crown Multi Chandelier

by Jehs + Laub

Crown by JEHS + LAUB for NEMO is a collection of chandeliers and wall lights with a modular structure for feature lighting applications. Crown Multi Chandelier is made with die-casted aluminium with sandblasted glass diffusers. Available in a variety of hand polished glossy or plated finishes.