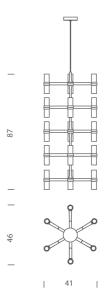

## Crown Multi Chandelier

by Jehs + Laub

Crown by JEHS + LAUB for NEMO is a collection of chandeliers and wall lights with a modular structure for feature lighting applications. Crown Multi Chandelier is made with die-casted aluminium with sandblasted glass diffusers. Available in a variety of hand polished glossy or plated finishes.

#### **Product Dimensions**

| Weight   | 5.5kg    | Materials | Aluminium | Source  | 15 x G9 25W (Max)  |
|----------|----------|-----------|-----------|---------|--------------------|
| Emission | diffused | IP Rating | IP20      | Dimming | Dependent on globe |