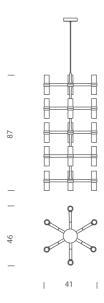

# Crown Multi Chandelier

by Jehs + Laub

Crown by JEHS + LAUB for NEMO is a collection of chandeliers and wall lights with a modular structure for feature lighting applications. Crown Multi Chandelier is made with die-casted aluminium with sandblasted glass diffusers. Available in a variety of hand polished glossy or plated finishes.

### **Product Dimensions**

| Weight   | 5.5kg    | Materials | Aluminium | Source  | 15 x G9 25W (Max)  |
|----------|----------|-----------|-----------|---------|--------------------|
| Emission | diffused | IP Rating | IP20      | Dimming | Dependent on globe |