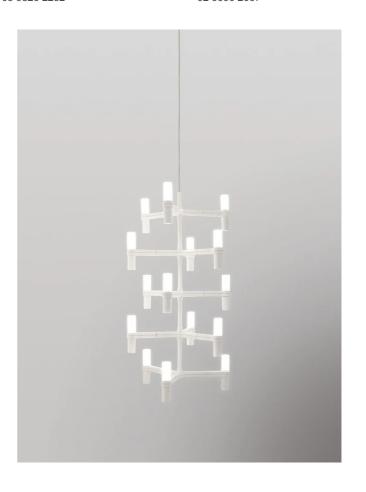

# Crown Multi Chandelier

by Jehs + Laub

Crown by JEHS + LAUB for NEMO is a collection of chandeliers and wall lights with a modular structure for feature lighting applications. Crown Multi Chandelier is made with die-casted aluminium with sandblasted glass diffusers. Available in a variety of hand polished glossy or plated finishes.