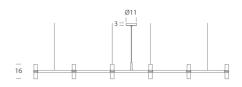

### **Product Dimensions**

| Weight   | 6.5kg    | Materials | Aluminium | Source  | 12 x G9 25W (Max)  |
|----------|----------|-----------|-----------|---------|--------------------|
| Emission | diffused | IP Rating | IP20      | Dimming | Dependent on globe |