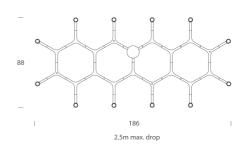

### **Product Dimensions**

| Weight   | 6.5kg    | Materials | Aluminium | Source  | 12 x G9 25W (Max)  |
|----------|----------|-----------|-----------|---------|--------------------|
| Emission | diffused | IP Rating | IP20      | Dimming | Dependent on globe |