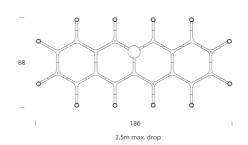

### **Product Dimensions**

| Weight   | 6.5kg    | Materials | Aluminium | Source  | 12 x G9 25W (Max)  |
|----------|----------|-----------|-----------|---------|--------------------|
| Emission | diffused | IP Rating | IP20      | Dimming | Dependent on globe |