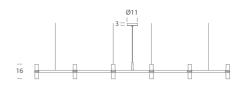

### **Product Dimensions**

| Weight   | 6.5kg    | Materials | Aluminium | Source  | 12 x G9 25W (Max)  |
|----------|----------|-----------|-----------|---------|--------------------|
| Emission | diffused | IP Rating | IP20      | Dimming | Dependent on globe |