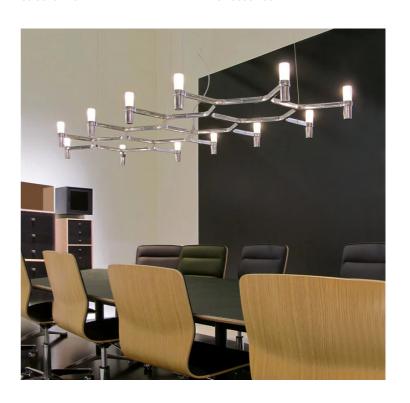

## Crown Plana Major Chandelier

by Jehs + Laub

Crown by JEHS + LAUB for NEMO is a collection of chandeliers and wall lights with a modular structure for feature lighting applications. Crown Plana Major chandelier pendant is made with die-casted aluminium with sandblasted glass diffusers. Available in a variety of hand polished glossy or plated finishes.