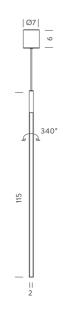

### **Product Dimensions**

| Extruded aluminium, polycarbonate diffuser |
|--------------------------------------------|
| 475lm                                      |
| IP20                                       |
|                                            |