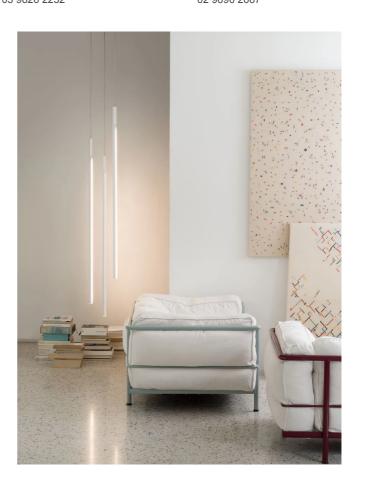

## Linescapes Vertical Pendant

by Nemo Studio

The Linescapes family from NEMO feature efficient light fittings with a highly versatile luminous output and elegant linear design. The Linescapes Vertical Pendant emits a diffused illumination within a space via the inbuilt dimmable LED (12W, 475lm). The light source features 340 degree adjustability, making the pendant ideal for accent lighting of objects and surfaces. Body in extruded aluminium with an opal white polycarbonate diffuser.