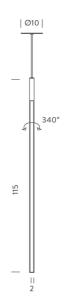

### NE S/LINESCAPE/2700K/VERT/RECES/WH

# Linescapes Vertical Pendant

by Nemo Studio

The Linescapes family from NEMO feature efficient light fittings with a highly versatile luminous output and elegant linear design. The Linescapes Vertical Pendant emits a diffused illumination within a space via the inbuilt dimmable LED (12W, 475lm). The light source features 340 degree adjustability, making the pendant ideal for accent lighting of objects and surfaces. Body in extruded aluminium with an opal white polycarbonate diffuser. Available in white finish in 2700K or 3000K.

| Designer      | Nemo Studio                        |
|---------------|------------------------------------|
| Supplier      | Nemo                               |
| Country       | Italy                              |
| SKU           | NE S/LINESCAPE/2700K/VERT/RECES/WH |
| Mounting Type | Recessed                           |
| Version       | 2700K                              |
|               |                                    |

#### **Product Dimensions**

| Materials | Extruded aluminium, polycarbonate diffuser |
|-----------|--------------------------------------------|
| Output    | 1125lm                                     |
| IP Rating | IP20                                       |