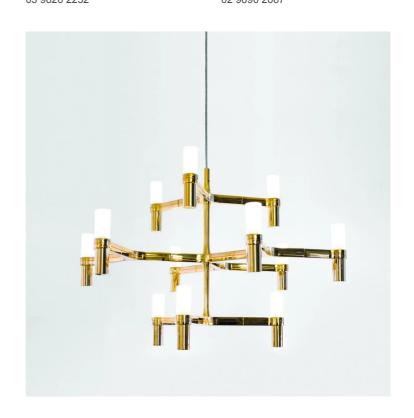

## **Crown Minor Chandelier**

by Jehs + Laub

Crown by JEHS + LAUB for NEMO is a collection of chandeliers and wall lights with a modular structure for feature lighting applications. Crown Minor Chandelier is made with die-casted aluminium with sandblasted glass diffusers. Available in a variety finishes.

### Sydney

439 Crown St, Surry Hills NSW 2010 sydney@mondoluce.com 02 9690 2667

| Designer | Jehs + Laub         |
|----------|---------------------|
| Supplier | Nemo                |
| Country  | Italy               |
| SKU      | NE S/CROWN/MINOR/GD |
| Finish   | Gold                |