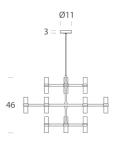

#### **Product Dimensions**

cable length 2.5m

| Weight   | 5.1kg    | Materials | Aluminium | Source  | 12 x G9 25W (Max)  |
|----------|----------|-----------|-----------|---------|--------------------|
| Emission | diffused | IP Rating | IP20      | Dimming | Dependent on globe |