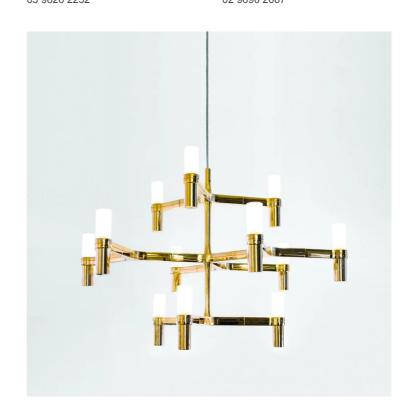

## **Crown Minor Chandelier**

by Jehs + Laub

Crown by JEHS + LAUB for NEMO is a collection of chandeliers and wall lights with a modular structure for feature lighting applications. Crown Minor Chandelier is made with die-casted aluminium with sandblasted glass diffusers. Available in a variety of hand polished glossy or plated finishes.

#### **Product Dimensions**

cable length 2.5m

| Weight   | 5.1kg    | Materials | Aluminium | Source  | 12 x G9 25W (Max)  |
|----------|----------|-----------|-----------|---------|--------------------|
| Emission | diffused | IP Rating | IP20      | Dimming | Dependent on globe |