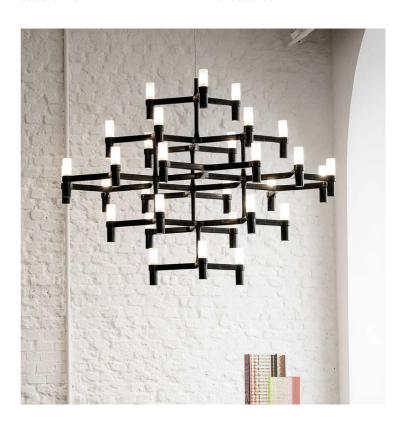

## Crown Major Chandelier

by Jehs + Laub

Crown by JEHS + LAUB for NEMO is a collection of chandeliers and wall lights with a modular structure for feature lighting applications. Crown Major Chandelier is made with die-casted aluminium with sandblasted glass diffusers. Available in a variety of hand polished glossy or plated finishes.

# Designer Jehs + Laub Supplier Nemo Country Italy SKU NE S/CROWN/MAJOR/GD Finish Gold

**Product Dimensions** 

| Weight   | 14kg     | Materials | Aluminium |
|----------|----------|-----------|-----------|
| Emission | diffused | IP Rating | IP20      |

| Source  | 30 x G9 25W (Max)  |  |
|---------|--------------------|--|
| Dimming | Dependent on globe |  |