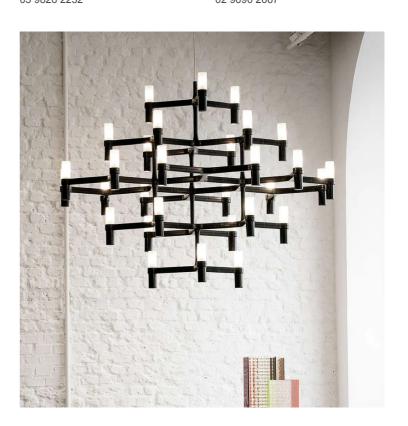

## Crown Major Chandelier

by Jehs + Laub

Crown by JEHS + LAUB for NEMO is a collection of chandeliers and wall lights with a modular structure for feature lighting applications. Crown Major Chandelier is made with die-casted aluminium with sandblasted glass diffusers. Available in a variety of hand polished glossy or plated finishes.