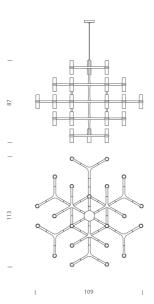

## Crown Major Chandelier

by Jehs + Laub

Crown by JEHS + LAUB for NEMO is a collection of chandeliers and wall lights with a modular structure for feature lighting applications. Crown Major Chandelier is made with die-casted aluminium with sandblasted glass diffusers. Available in a variety of hand polished glossy or plated finishes.

#### **Product Dimensions**

| Weight   | 14kg     | Materials | Aluminium | Source  | 30 x G9 25W (Max)  |
|----------|----------|-----------|-----------|---------|--------------------|
| Emission | diffused | IP Rating | IP20      | Dimming | Dependent on globe |