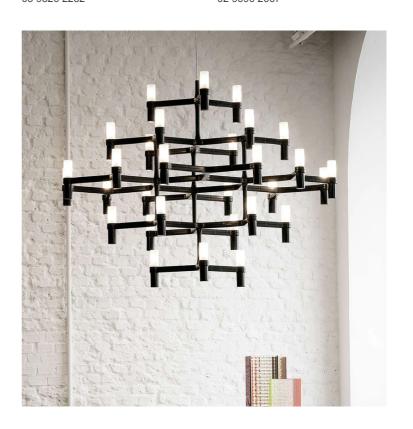

## Crown Major Chandelier

by Jehs + Laub

Crown by JEHS + LAUB for NEMO is a collection of chandeliers and wall lights with a modular structure for feature lighting applications. Crown Major Chandelier is made with die-casted aluminium with sandblasted glass diffusers. Available in a variety finishes.