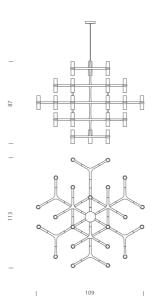

#### **Product Dimensions**

| Weight   | 14kg     | Materials | Aluminium |
|----------|----------|-----------|-----------|
| Emission | diffused | IP Rating | IP20      |

Source 30 x G9 25W (Max)

Dimming Dependent on globe