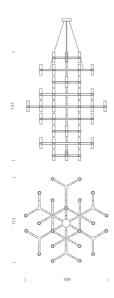

## Crown Summa Chandelier

by Jehs + Laub

Crown by JEHS + LAUB for NEMO is a collection of chandeliers and wall lights with a modular structure for feature lighting applications. Crown Summa chandelier pendant is made with die-casted aluminium with sandblasted glass diffusers. Available in a variety of hand polished glossy or plated finishes.

#### **Product Dimensions**

| Weight   | 24.2kg   | Materials | Aluminium | Source  | 48 x G9 25W (Max)  |
|----------|----------|-----------|-----------|---------|--------------------|
| Emission | diffused | IP Rating | IP20      | Dimming | Dependent on globe |