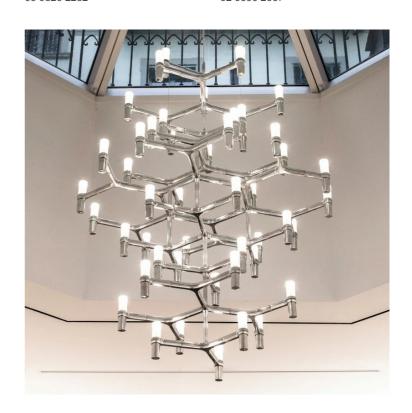

## Crown Summa Chandelier

by Jehs + Laub

Crown by JEHS + LAUB for NEMO is a collection of chandeliers and wall lights with a modular structure for feature lighting applications. Crown Summa chandelier pendant is made with die-casted aluminium with sandblasted glass diffusers. Available in a variety of hand polished glossy or plated finishes.