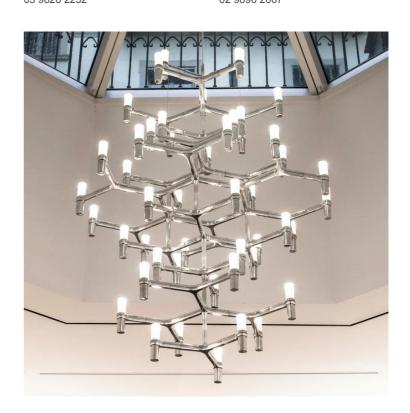

## Crown Summa Chandelier

by Jehs + Laub

Crown by JEHS + LAUB for NEMO is a collection of chandeliers and wall lights with a modular structure for feature lighting applications. Crown Summa chandelier pendant is made with die-casted aluminium with sandblasted glass diffusers. Available in a variety of hand polished glossy or plated finishes.