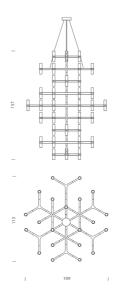

#### **Product Dimensions**

| Weight   | 24.2kg   | Materials | Aluminium | Source  | 48 x G9 25W (Max)  |
|----------|----------|-----------|-----------|---------|--------------------|
| Emission | diffused | IP Rating | IP20      | Dimming | Dependent on globe |