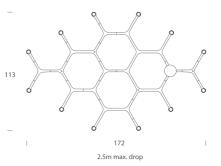

NE S/CROWN/PLANA/MG/WH

Nemo

Italy

White

Crown by JEHS + LAUB for NEMO is a collection of chandeliers and wall lights with a modular structure for feature lighting applications. Crown Plana Mega chandelier pendant is made with die-casted aluminium with sandblasted glass diffusers. Available in a variety of hand polished glossy or plated finishes.

#### Product Dimensions

Weight 7kg Emission diffused

| Materials | Aluminium |
|-----------|-----------|
| IP Rating | IP20      |

 Source
 12 x G9 25W (Max)

 Dimming
 Dependent on globe