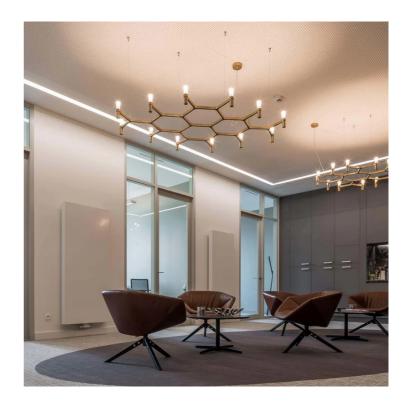

## Crown Plana Mega Chandelier

by Jehs + Laub

Designer

Supplier

Country

SKU

Finish

Jehs + Laub

NE S/CROWN/PLANA/MG/WH

Nemo

Italy

White

Crown by JEHS + LAUB for NEMO is a collection of chandeliers and wall lights with a modular structure for feature lighting applications. Crown Plana Mega chandelier pendant is made with die-casted aluminium with sandblasted glass diffusers. Available in a variety of hand polished glossy or plated finishes.