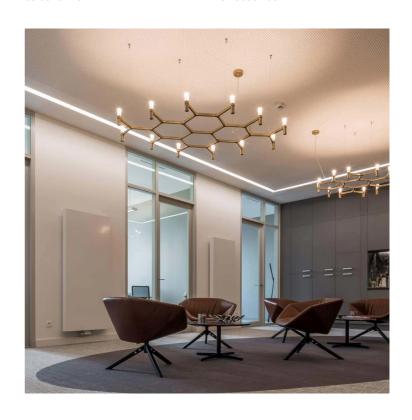

## Crown Plana Mega Chandelier

by Jehs + Laub

Crown by JEHS + LAUB for NEMO is a collection of chandeliers and wall lights with a modular structure for feature lighting applications. Crown Plana Mega chandelier pendant is made with die-casted aluminium with sandblasted glass diffusers. Available in a variety of hand polished glossy or plated finishes.