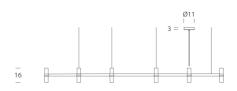

## Crown Plana Mega Chandelier

by Jehs + Laub

Crown by JEHS + LAUB for NEMO is a collection of chandeliers and wall lights with a modular structure for feature lighting applications. Crown Plana Mega chandelier pendant is made with die-casted aluminium with sandblasted glass diffusers. Available in a variety of hand polished glossy or plated finishes.

### **Product Dimensions**

| Weight   | 7kg      | Materials | Aluminium | Source  | 12 x G9 25W (Max)  |
|----------|----------|-----------|-----------|---------|--------------------|
| Emission | diffused | IP Rating | IP20      | Dimming | Dependent on globe |