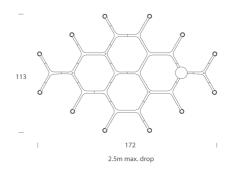

## Crown Plana Mega Chandelier

by Jehs + Laub

Crown by JEHS + LAUB for NEMO is a collection of chandeliers and wall lights with a modular structure for feature lighting applications. Crown Plana Mega chandelier pendant is made with die-casted aluminium with sandblasted glass diffusers. Available in a variety of hand polished glossy or plated finishes.

### **Product Dimensions**

| Weight   | 7kg      | Materials | Aluminium | Source  | 12 x G9 25W (Max)  |
|----------|----------|-----------|-----------|---------|--------------------|
| Emission | diffused | IP Rating | IP20      | Dimming | Dependent on globe |