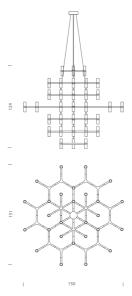

# Crown Magnum Chandelier

by Jehs + Laub

Crown by JEHS + LAUB for NEMO is a collection of chandeliers and wall lights with a modular structure for feature lighting applications. Crown Magnum Chandelier is made with die-casted aluminium with sandblasted glass diffusers. Available in a variety of hand polished glossy or plated finishes.

### **Product Dimensions**

| Weight   | 24.2kg   | Materials | Aluminium | Source  | 42 x G9 25W (Max)  |
|----------|----------|-----------|-----------|---------|--------------------|
| Emission | diffused | IP Rating | IP20      | Dimming | Dependent on globe |