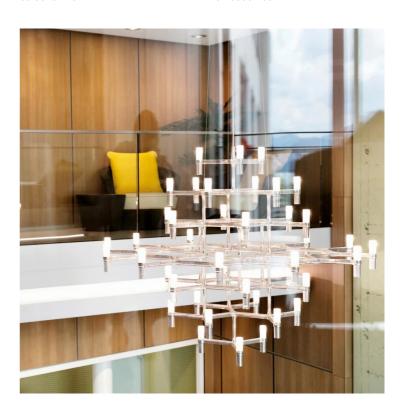

# Crown Magnum Chandelier

by Jehs + Laub

Crown by JEHS + LAUB for NEMO is a collection of chandeliers and wall lights with a modular structure for feature lighting applications. Crown Magnum Chandelier is made with die-casted aluminium with sandblasted glass diffusers. Available in a variety of hand polished glossy or plated finishes.